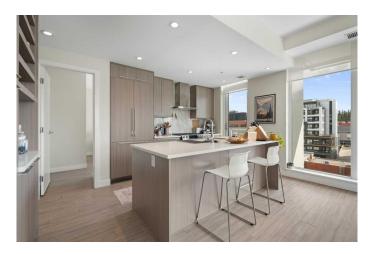

## \$649,000

2 Bedroom, 2.00 Bathroom, 922 sqft Residential on 0.00 Acres

Beltline, Calgary, Alberta

Welcome to this amazing 2-bedroom 2-bathroom condo in Calgary's iconic Royal building, elevated above historic Mount Royal Village West and one block from the local shops, cafes and culinary delights along 17th Avenue district. With sophisticated craftsmanship and carefully curated finishings, the space exudes a feeling of modern contemporary living complemented by vinyl plank wood floors and high 9 foot ceilings. Enjoy your dream kitchen with gleaming quartz countertops, custom built-ins, a gas range, and a sleek kitchen island ideal for everyday living and entertaining. Both the refrigerator and dishwasher are integrated into the cabinetry for an ultra minimalist look. Natural light floods the dining and living area from south facing floor-to-ceiling windows. Take a moment outside on your sunny balcony to enjoy the beautiful view of lower Mount Royal and beyond! Enter your cozy primary bedroom complete with walk-in closet and luxurious ensuite, designed with ultimate comfort in mind featuring in-floor heating, double vanities, and a glass shower. A second generously sized bedroom and second 4-piece bathroom complete the space. The unit comes equipped with in-suite laundry, central A/C, one assigned storage locker conveniently located on the same floor, one assigned underground parking spot, and full access to the Royal's incomparable building amenities. A state-of-the-art 24/7 fitness centre, squash court, steam room & sauna, rooftop terrace,

## Interior

Interior Features Built-in Features, Double Vanity, High Ceilings, Kitchen Island, Quartz

Counters, Walk-In Closet(s)

Appliances Built-In Refrigerator, Dishwasher, Gas Range, Microwave, Oven, Range

Hood, Washer/Dryer Stacked

Heating Forced Air
Cooling Central Air