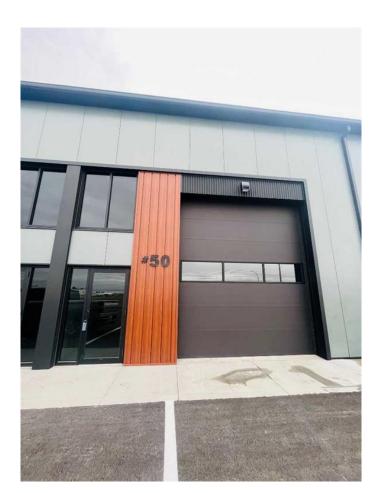

# \$329,900 - 50, 1313 30 Street N, Lethbridge

MLS® #A2215529

#### \$329,900

0 Bedroom, 0.00 Bathroom, Commercial on 0.00 Acres

Churchill Industrial Park, Lethbridge, Alberta

Possibilities are endless! Mixed use 8-bay condo project. Steel frame construction. Ability to add 400 sq ft+- mezzanine if you need more space. High ceilings, and 12x14 OH door with opener. 2 pc bathroom. Hot and cold water taps. Excellent street visibility. Assigned secure yard storage of 23'x40' +included.