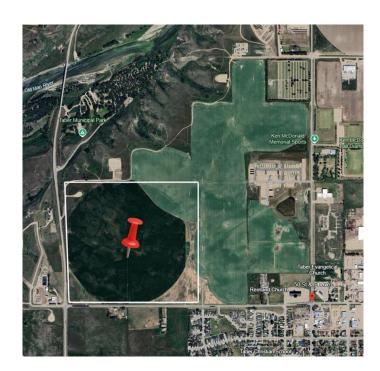

# \$4,840,000 - 4500 (parcel 1) 64 Avenue N, Taber

MLS® #A2215432

#### \$4,840,000

0 Bedroom, 0.00 Bathroom, Agri-Business on 0.00 Acres

NONE, Taber, Alberta

160 acres of prime farm land located in the town of Taber. This land contains 140 irrigable acres, and is currently being leased and cultivated. It is zoned UR and annexed to the town of Taber for future residential development. Can be purchased separately, or in conjunction with A2213986, A2214863, A2214874, A2214882 and A2214886.

## **Community Information**

Address 4500 (parcel 1) 64 Avenue N

Subdivision NONE City Taber

County Taber, M.D. of

Province Alberta
Postal Code T1G 0A4