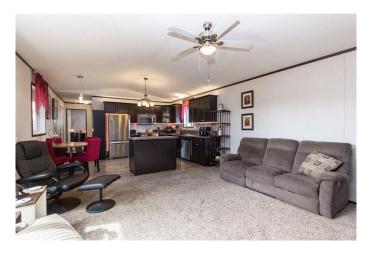

## \$180,000

3 Bedroom, 2.00 Bathroom, 1,074 sqft Mobile on 0.00 Acres

Normandeau, Red Deer, Alberta

Step inside this updated home featuring a bright and open main living area with vaulted ceilings, large windows, and a spacious living room centered around a cozy electric fireplace. The adjoining kitchen offers stainless steel appliances, a movable island, plenty of cupboards, multiple prep areas, and under-cabinet lighting. The deep sink includes a built-in cup cleaner, vegetable sprayer, and wash tray station for added convenience. Just past the designated laundry area is a large primary bedroom with a nicely-sized closet and a sliding barn door leading to a fully renovated 4-piece ensuite. At the opposite end of the home there are two additional bedrooms and an upgraded main bathroom which complete the interior. Outside, enjoy a large southeast-facing deckâ€"partially covered for sun or shadeâ€"with under-deck storage. The home sits on a corner lot and includes a large shed. Additional upgrades include renovated bathrooms, a nearly new stove, and added insulation in the belly, walls, and ceiling. Furnace and hot water tank are serviced annually.