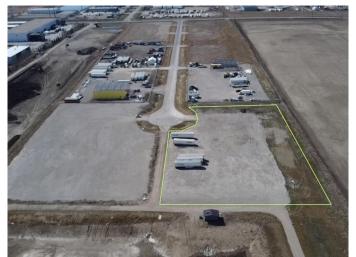

## \$1,854,000

0 Bedroom, 0.00 Bathroom, Land on 3.09 Acres

NONE, Rural Rocky View County, Alberta

Industrial Land For Sale in Transport Park Near Heatherglen Golf Course! Please see brochure or call for more details