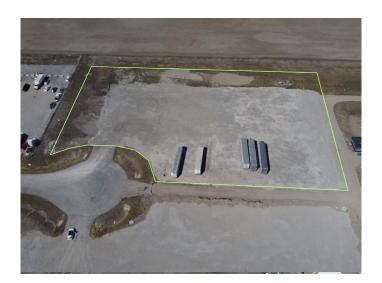

## \$1,854,000

0 Bedroom, 0.00 Bathroom, Land on 3.09 Acres

NONE, Rural Rocky View County, Alberta

Industrial Land For Sale in Transport Park Near Heatherglen Golf Course! Please see brochure or call for more details