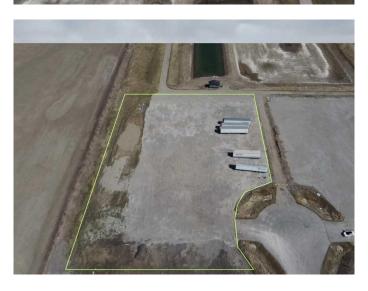

## \$1,854,000

0 Bedroom, 0.00 Bathroom, Land on 3.09 Acres

NONE, Rural Rocky View County, Alberta

Industrial Land For Sale in Transport Park Near Heatherglen Golf Course! Please see brochure or call for more details