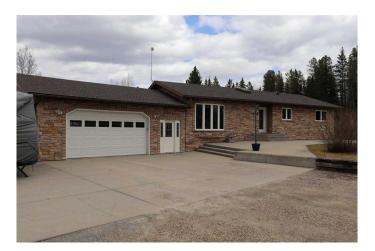

# \$675,000

6 Bedroom, 3.00 Bathroom, 1,487 sqft Residential on 2.87 Acres

NONE, Rural Yellowhead County, Alberta

The location of this well cared for stunning country home is 4 miles from Down Town Edson. Six bedrooms. Three Bathrooms. Sound Proof Theatre Room. Bonus Playroom. Attached heated garage is 27 x 30 ft. with concrete floors and an entrance to the basement. Pool Table. 2 sheds. green House. Garden spot. Private fire pit location. Large concrete wrap around pad. A must see. You will not be disappointed.

#### **Essential Information**

MLS® # A2215290 Price \$675,000

Bedrooms 6

Bathrooms 3.00

Full Baths 3

Square Footage 1,487 Acres 2.87 Year Built 1988

Type Residential

Sub-Type Detached

Style Acreage with Residence, Bungalow

Status Active

#### **Exterior**

Exterior Features Fire Pit, Garden, Private Yard

Lot Description Back Yard, Few Trees, Front Yard, Garden, Landscaped, Lawn, No.

Neighbours Behind, Triangular Lot

Roof Asphalt Shingle

Construction Brick, Stucco, Wood Siding