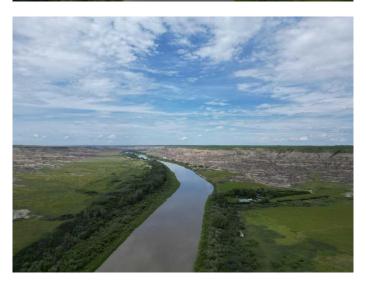

Discover 20 acres of scenic, flat land nestled in the heart of Alberta's iconic Badlands. Bordered by long stretches of river frontage, this rare parcel offers panoramic views, unique geological surroundings, and direct access to nature's beauty. Just minutes from the historic Bleriot Ferry, the property is ideally located for both solitude and convenience.

20 acres of flat, usable land

Extensive river frontage – perfect for fishing, boating, or relaxation

Spectacular Badlands scenery with coulees, hoodoos, and wide-open skies

Minutes to Bleriot Ferry and close to Drumheller's attractions