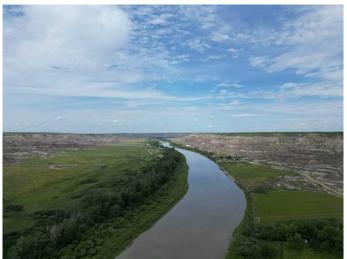

Discover 20 acres of scenic, flat land nestled in the heart of Alberta's iconic Badlands. Bordered by long stretches of river frontage, this rare parcel offers panoramic views, unique geological surroundings, and direct access to nature's beauty. Just minutes from the historic Bleriot Ferry, the property is ideally located for both solitude and convenience.

20 acres of flat, usable land

Extensive river frontage – perfect for fishing, boating, or relaxation

Spectacular Badlands scenery with coulees, hoodoos, and wide-open skies

Minutes to Bleriot Ferry and close to Drumheller's attractions