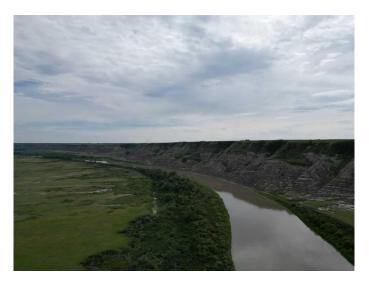

Discover 20 acres of scenic, flat land nestled in the heart of Alberta's iconic Badlands. Bordered by long stretches of river frontage, this rare parcel offers panoramic views, unique geological surroundings, and direct access to nature's beauty. Just minutes from the historic Bleriot Ferry, the property is ideally located for both solitude and convenience.

20 acres of flat, usable land

Extensive river frontage – perfect for fishing, boating, or relaxation

Spectacular Badlands scenery with coulees, hoodoos, and wide-open skies

Minutes to Bleriot Ferry and close to Drumheller's attractions