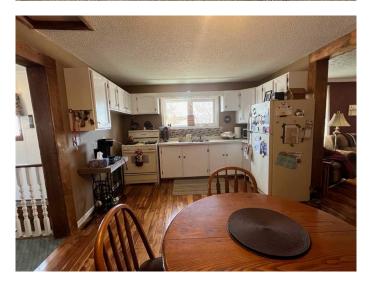

## \$139,900

3 Bedroom, 2.00 Bathroom, 1,030 sqft Residential on 0.31 Acres

Islay, Islay, Alberta

Looking for a place to call home in a quiet small-town? Located just 30 minutes west of Lloydminster, this property in located in the hamlet of Islay, Alberta. Sitting on two lots, this 1030 sq. ft. home has 3 bedrooms on the main floor, a 4-piece bathroom, a spacious living area, and an eat-in kitchen. Downstairs, you will find a large family room as well as a 2-piece bathroom and laundry area. Walk outside onto the large 520 sq. ft. deck and overlook the spacious backyard. Windows upgraded 2 years ago. Shingles replaced on house and garage approximately 7 years ago. Electrical has been upgraded to 100 amp. This home also offers a 28' x 26' double garage and sits on a corner lot. Call to view!

### Interior

Interior Features Ceiling Fan(s)

Appliances Freezer, Refrigerator, Stove(s), Washer/Dryer

Heating Forced Air, Natural Gas

Cooling None Has Basement Yes

Basement Finished, Partial