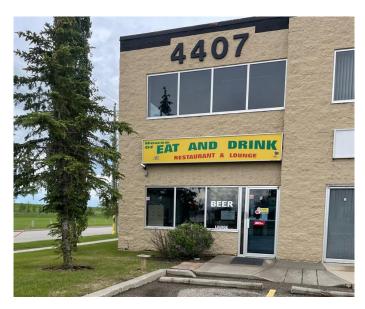

# \$529,900 - 2, 4407 116 Avenue Se, Calgary

MLS® #A2215178

#### \$529,900

0 Bedroom, 0.00 Bathroom, Commercial on 0.00 Acres

East Shepard Industrial, Calgary, Alberta

A Rare find!!! Opportunity is knocking to purchase an industrial bay with all restaurant equipment included. Awesome location minutes from Barlow Trail & Deerfoot Trail. This END unit is in great condition, with two washrooms, a walk-in-cooler and a Mezzanine. Call today for your private viewing.