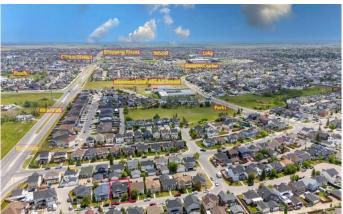

Only a 6-minute drive to the Genesis Centre and Saddletowne Circle, offering access to shopping, fitness, restaurants, medical services, and more.

Well connected by Calgary Transit making commutes easy and convenient. Bus stop EB 80 NE( bus# 119, 128, 136, 157, 145) is 5 minutes walk