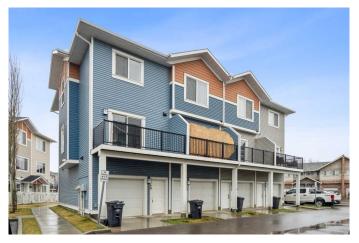

## \$360,000

3 Bedroom, 3.00 Bathroom, 1,492 sqft Residential on 0.04 Acres

NONE, High River, Alberta

3 bedroom, 2 full bathroom, 1 half bathroom townhome in the serene community of High River, offering a perfect blend of modern living and natural beauty. This 3 story home features a single garage and driveway for convenient parking. The ground floor boasts a bright office, tons of storage and a half bathroom. The open concept second floor is perfect for entertaining and living, with a spacious kitchen, dining, and living room area. The third floor offers three comfortable bedrooms and 2 full bathroom. The master bedroom has an en-suite with a shower. Escape the city hustle without sacrificing convenience and enjoy the refreshing prairie air in this idyllic townhome.

# **Community Information**

Address 48 Stonehouse Crescent Nw

Subdivision NONE

City High River

County Foothills County

Province Alberta
Postal Code T1V 1G1

#### **Exterior**

Exterior Features None

Lot Description Landscaped, Low Maintenance Landscape, Street Lighting

Roof Asphalt Shingle

Construction Vinyl Siding, Wood Frame

Foundation Poured Concrete