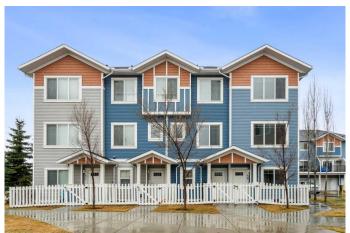

## \$360,000

3 Bedroom, 3.00 Bathroom, 1,492 sqft Residential on 0.04 Acres

NONE, High River, Alberta

3 bedroom, 2 full bathroom, 1 half bathroom townhome in the serene community of High River, offering a perfect blend of modern living and natural beauty. This 3 story home features a single garage and driveway for convenient parking. The ground floor boasts a bright office, tons of storage and a half bathroom. The open concept second floor is perfect for entertaining and living, with a spacious kitchen, dining, and living room area. The third floor offers three comfortable bedrooms and 2 full bathroom. The master bedroom has an en-suite with a shower. Escape the city hustle without sacrificing convenience and enjoy the refreshing prairie air in this idyllic townhome.

# **Community Information**

Address 48 Stonehouse Crescent Nw

Subdivision NONE

City High River

County Foothills County

Province Alberta
Postal Code T1V 1G1

#### **Exterior**

Exterior Features None

Lot Description Landscaped, Low Maintenance Landscape, Street Lighting

Roof Asphalt Shingle

Construction Vinyl Siding, Wood Frame

Foundation Poured Concrete