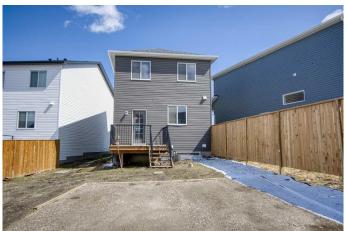

## \$650,000

4 Bedroom, 4.00 Bathroom, 1,512 sqft Residential on 0.08 Acres

Ambleton, Calgary, Alberta

Welcome to your dream home nestled in the heart of Ambleton. This beautifully designed 1,512 SqFt residence offers the perfect blend of comfort, style, and versatilityâ€"with 4 spacious bedrooms, 3 full bathrooms, a dedicated den, and a full legal basement suite rented out for \$1300/month for mortgage support. Step through the front door and into a sun-soaked living space, where natural light pours through oversized kitchen windows, creating an inviting atmosphere for quiet mornings, or lively weekend dinners. The central kitchen is outfitted with quartz countertops, stainless steel appliances, ample cupboard storage and a pantry. Upstairs, the thoughtfully placed hallway laundry area maximizes space without compromising functionality, giving you more room to relax. Step outside in the backyard to a blank space which allows you to choose a dedicated outdoor dining or lawn space.

#### **Amenities**

Parking Spaces 2

Parking Parking Pad

#### **Exterior**

Exterior Features None

Lot Description Back Yard

Roof Asphalt Shingle

Construction Vinyl Siding

Foundation Poured Concrete