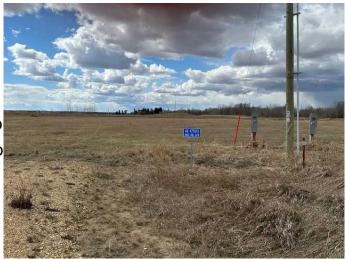

#### \$149,000

0 Bedroom, 0.00 Bathroom, Land on 3.81 Acres

Pineridge Downs, Rural Wetaskiwin No. 10, County of, Alberta

Build your dream home on this 3.81 acre lot located in Pineridge Downs, East of Millet. Great location, close to pavement, easy commute to Leduc and EIA. Power and gas at property line.