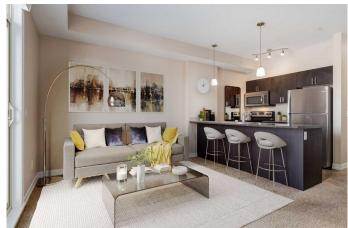

## \$259,900

2 Bedroom, 1.00 Bathroom, 555 sqft Residential on 0.00 Acres

Copperfield, Calgary, Alberta

This incredibly functional and excellently located 2 bed, 1 bath unit in the sought after Symmetry building in the desirable SE community of Copperfield is now available to add to your investment portfolio or as a place to call home. You'II love the open-concept design which seamlessly connects the living and kitchen areas, providing an ideal space for entertaining and everyday relaxing in your space. Enjoy the benefits of in-floor heating throughout. The unit is naturally bright thanks to a large sliding door that leads to the great sized covered balcony where you can sip on your coffee with a good book, eat al fresco (weather permitting) or just soak in the fresh air while watching the sun rise and set. You will feel at home from the moment you walk in due to its great energy, welcoming atmosphere and fresh paint. The hub of this home is the inviting kitchen w/stainless steel appliances and spacious island with lots of counterspace and an eat up bar that overlooks the living space. The primary bedroom is comfortably sized and includes a large closet and makes for a cozy retreat at the end of the day. The 2nd bedroom would lend itself nicely as a guest room, home office, crafts/hobby room or as a space for your yoga practice/peloton/gym equipment or it can simply be another full-time bedroom. The 4-piece bath features a tub/shower combo. In-suite laundry rounds out this units' interior offerings adding an extra layer of convenience and ease to your daily routine. If you're looking for serious value