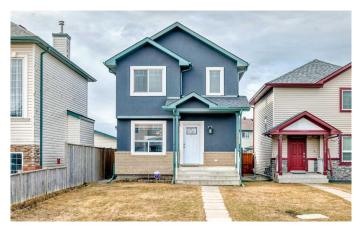

# \$559,900 - 280 Saddlemead Road Ne, Calgary

MLS® #A2214837

## \$559,900

4 Bedroom, 3.00 Bathroom, 1,117 sqft Residential on 0.06 Acres

Saddle Ridge, Calgary, Alberta

Beautiful 4 bedroom home in a quiet street in Saddleridge. The house comes complete with a fully developed basement and a double detached garage. This home is in great condition and some of the recent upgrades include new luxury vinyl plank flooring, new quarts counter in the kitchen, new stucco siding, shingles and a new hot water tank (2022). The basement is fully finished with a 4th bedroom, entertainment area and a full bath. Great location! Just a few minutes away from school, playground, shopping and the Saddleridge C-Train station. House is in good condition!

#### **Exterior**

Exterior Features Private Yard, Private Entrance

Lot Description Back Lane, Back Yard, Front Yard, Irregular Lot, Low Maintenance

Landscape

Roof Asphalt Shingle

Construction Stucco, Wood Frame