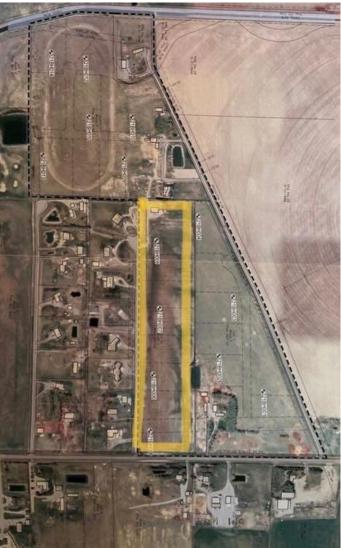

#### \$1,250,000

0 Bedroom, 0.00 Bathroom, Land on 20.02 Acres

NONE, Rural Lethbridge County, Alberta

You cannot find a better location for this 20 Acre parcel. Just minutes north of Lethbridge, close to Sunnyside school and 5 minutes to Walmart. The property has many great features: a 30' x 50' shop with a 16' x 30' loft office area with Roxul insulation; an area structure plan has been approved; 3000 gallon cistern; a natural gas outlet (not connected); 15 Acres of SMRID Water rights included, and this property may be sub-dividable. Comes with access to a pond. So many possibilities with this piece of land, and these opportunities don't come around often. Please do not attend the property without your REALTOR® and an appointment.