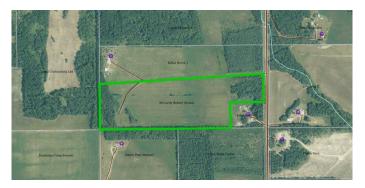

## \$225,500

0 Bedroom, 0.00 Bathroom, Land on 41.76 Acres

NONE, Rural Yellowhead County, Alberta

41.76 located 8 miles NW of Edson. Excellent building site. Road on property to building site.

MLS® # A2214786 Price \$225,500

# **Community Information**

Address 54222b Range Road 170

Subdivision NONE

City Rural Yellowhead County

County Yellowhead County

Province Alberta
Postal Code T7E 3N3