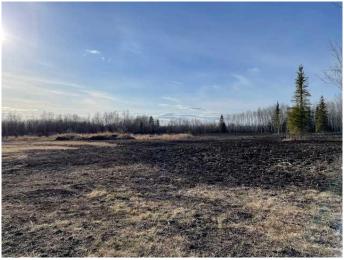

#### \$127,000

0 Bedroom, 0.00 Bathroom, Land on 8.57 Acres

NONE, Rural Mackenzie County, Alberta

"Acreage Opportunity". Property being sold as a "Package Deal". This 2 parcel of land offers 3.43 acres for lot 5 & 5.14 acres for lot 6, totalling 8.57 acres. This combined together would give you ample space to build your Dream Home that you have always wanted. Located north east of High Level just off Highway 35. This partially cleared acreage is ready for you. There is road access and power to the property edge. All properties can be purchased as a package. (Lot 2,3,4,5&6). Maybe GST applicable.