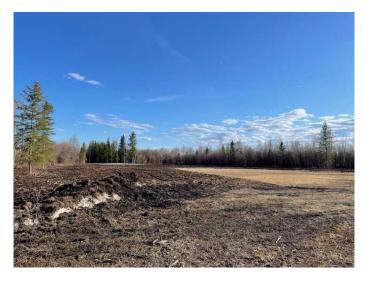

#### \$127,000

0 Bedroom, 0.00 Bathroom, Land on 8.57 Acres

NONE, Rural Mackenzie County, Alberta

"Acreage Opportunity". Property being sold as a "Package Deal". This 2 parcel of land offers 3.43 acres for lot 5 & 5.14 acres for lot 6, totalling 8.57 acres. This combined together would give you ample space to build your Dream Home that you have always wanted. Located north east of High Level just off Highway 35. This partially cleared acreage is ready for you. There is road access and power to the property edge. All properties can be purchased as a package. (Lot 2,3,4,5&6). Maybe GST applicable.