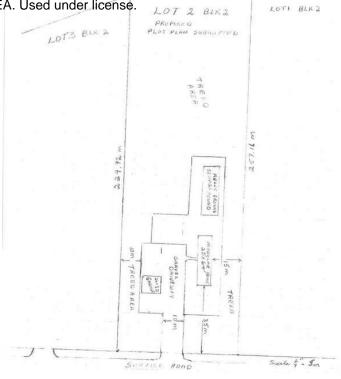

### \$68,000

0 Bedroom, 0.00 Bathroom, Land on 3.61 Acres

NONE, Rural Mackenzie County, Alberta

"Acreage Opportunity". This 3.61 acre parcel awaits your development. Located north east of High Level just off Highway 35. This partially cleared acreage is ready for you. There is road access and power to the property edge. All Properties can be purchased as a package deal, (Lot 2,3,4,5&6). Maybe GST Applicable.

#### **Additional Information**

Date Listed April 24th, 2025

Days on Market 109

Zoning RCR1

**Listing Details** 

Listing Office M&M Real Estate

Data is supplied by Pillar 9â,¢ MLS® System. Pillar 9â,¢ is the owner of the copyright in its MLS® System. Data is deemed reliable but is not guaranteed accurate by Pillar 9â,¢. The trademarks MLS®, Multiple Listing Service® and the associated logos are owned by The Canadian Real Estate Association (CREA) and identify the quality of services