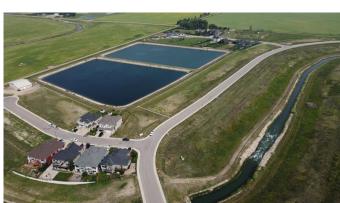

#### \$205,000

0 Bedroom, 0.00 Bathroom, Land on 0.15 Acres

Lakes of Muirfield, Lyalta, Alberta

A beautiful WALK OUT lot with 56 ft across the front so you can easily build a 3 car garage and your perfect home with lots of yard to enjoy. Backing on to the canal, so giving you a nice backyard and then stunning views of the sunsets. This lot is fully serviced and situated in a golf course community only 20 minutes from Calgary, Airdrie and Chestermere. Build your dream home today and no building commitment!!!!

## Exterior

Lot Description Backs on to Park/Green Space, Creek/River/Stream/Pond