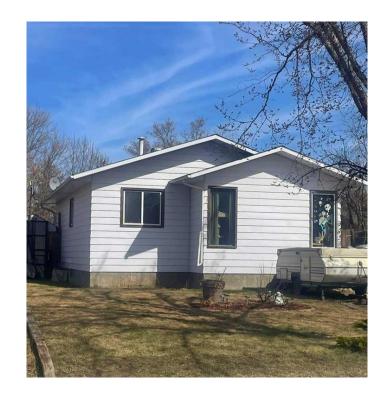

#### \$264,000

4 Bedroom, 2.00 Bathroom, 910 sqft Residential on 0.11 Acres

Patterson Place., Grande Prairie, Alberta

Lots of upgrades in this little home in a super location â€"steps from two schools and close to recreation facilities. The back bedroom features direct access to the spacious rear deck, perfect for enjoying the fenced backyard. Key updates include a newer water heater and shingles (2023). The fully developed basement includes a 3 pc bath, family room, and large room currently used as a bedroom. The main floor is finished with laminate flooring that could use some updating, giving you the opportunity to add your own touch. A generous driveway provides plenty of parking space. Listing agent is related to the seller. Call today for a private showing!

#### **Exterior**

Exterior Features None

Lot Description Landscaped

Roof Asphalt Shingle

Construction Vinyl Siding

Foundation Poured Concrete