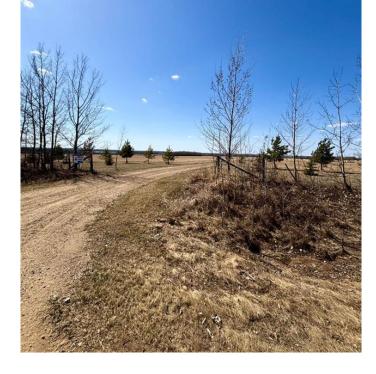

## \$134,500

0 Bedroom, 0.00 Bathroom, Land on 4.99 Acres

NONE, Lac La Biche County, Alberta

Turnkey Acreage Ready for Your New Home! This beautifully developed 4.99-acre parcel is just 20 minutes west of Lac La Biche near Missawawi Lake. Previously home to a mobile, the property is fully set up and ready for your new residence. With screw piles in place, power already connected, and a 2-stage septic system with septic field. Enjoy a graveled driveway and parking pad, landscaped grounds, and treed borders offering privacy and natural beauty. It backs onto open field, part of the original quarter section it was subdivided from. There's also a large sided shed with ramp, a firepit area, and plenty of peaceful space to call your own. Ideal for someone seeking quiet country living with room to, bring your mobile and make it home!