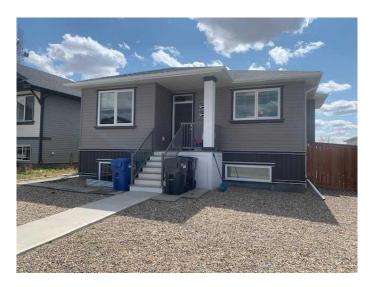

# \$1,500 - 2, 1042 Alice Birch Point N, Lethbridge

MLS® #A2214317

## \$1,500

0 Bedroom, 0.00 Bathroom, 1,112 sqft Rental on 0.00 Acres

Legacy Ridge / Hardieville, Lethbridge, Alberta

2 Bedroom, 2 Bath BASEMENT SUITE located in the Legacy Ridge / Hardieville subdivision.

This suite offers a stylish and private living space in a quiet, well-established neighborhood. With its own separate entrance and in-suite laundry, both you and the upstairs tenants will enjoy complete privacy. The suite features modern laminate flooring throughout, a sleek kitchen with quartz countertops, and stainless steel appliances, giving it a clean and contemporary feel. The layout is open and functional, making great use of the space. Rent is \$1500 + 50% Utilities. \*\*Pets allowed, subject to a \$50 per pet, per month fee\*\* Application required prior to viewing. Security Deposit - \$1500.00