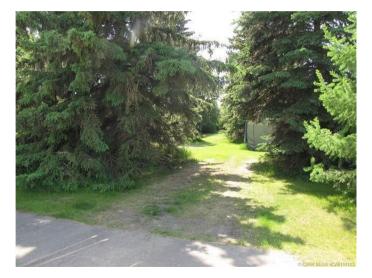

## \$185,000

0 Bedroom, 0.00 Bathroom, Land on 0.20 Acres

New Saratoga Beach, Rural Lacombe County, Alberta

Lake season is just around the corner - just in time for you to own this lovely lakefront lot with mature spruce trees and a view of the treed environmental reserve. You can catch a glimpse of the lake through the trees to the west. Get ready to enjoy the lake lifestyle as you plan to build your cottage or dream home. Located in a cul de sac gives you low traffic and privacy to enjoy the lake lifestyle. Electricity at property line and a 850 gallon septic holding tank is on the property. Lots of activities all year round - close to Anderson Park where there is disc golf, walking trail, volleyball/basketball, gazebo and public washrooms. New Saratoga is situated on the south east side of Gull Lake and is only 15 minutes to Lacombe and approximately 30 minutes to Red Deer. A great location for year round living or weekend retreats. Enjoy the abundance of walking trails at Wilson's Beach Estates, greens space, close proximity to Anderson Recreation Area where you can enjoy basketball, disc golf and trails. Boat launch at Wilson's Beach and Aspen Beach only a few minutes drive. Living at the lake year round provides country living with all the benefits of living near the water. Start making plans for your dream home or cottage today!

#### **Exterior**

Lot Description Cul-De-Sac, Views, Beach, Wooded