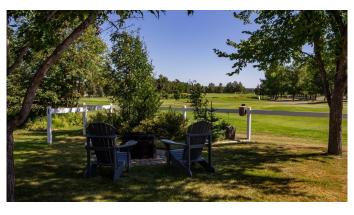

#### \$175,000

0 Bedroom, 0.00 Bathroom, Land on 0.08 Acres

Gleniffer Lake, Rural Red Deer County, Alberta

Your wait is over! This outstanding, oversize, pie shaped lot at Gleniffer Lake Resort is ready for your RV, or your get away from it all, cottage/park model or your permanent retirement home. One of the best locations in the park. Imagine having the practice putting green just outside your gate? The golf course views are amazing and no golf balls, ever in the yard. The lot boasts a paved driveway, beautiful landscaping, underground sprinkler system, two sheds, and straight, back in access. There is loads of visitor parking just steps away and the first tee box is a two-minute walk.

#### Exterior

Lot Description Close to Clubhouse, Landscaped, Level, On Golf Course, Pie Shaped Lot, See Remarks, Street Lighting