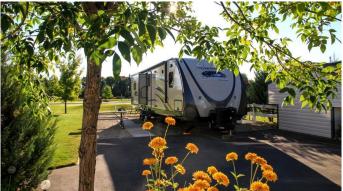

#### \$175,000

0 Bedroom, 0.00 Bathroom, Land on 0.08 Acres

Gleniffer Lake, Rural Red Deer County, Alberta

Your wait is over! This outstanding, oversize, pie shaped lot at Gleniffer Lake Resort is ready for your RV, or your get away from it all, cottage/park model or your permanent retirement home. One of the best locations in the park. Imagine having the practice putting green just outside your gate? The golf course views are amazing and no golf balls, ever in the yard. The lot boasts a paved driveway, beautiful landscaping, underground sprinkler system, two sheds, and straight, back in access. There is loads of visitor parking just steps away and the first tee box is a two-minute walk.

association. This phase (Phase 4) also allows site-built cottages/homes to a height of 24 feet.

The resort boasts state of the art, water & sewer treatment facilities, and fiber-optic internet is also here! (The trailer is NOT included)