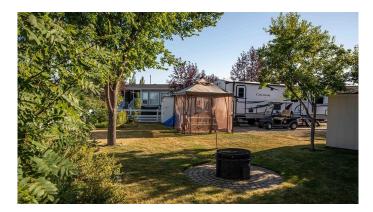

#### \$175,000

0 Bedroom, 0.00 Bathroom, Land on 0.08 Acres

Gleniffer Lake, Rural Red Deer County, Alberta

Your wait is over! This outstanding, oversize, pie shaped lot at Gleniffer Lake Resort is ready for your RV, or your get away from it all, cottage/park model or your permanent retirement home. One of the best locations in the park. Imagine having the practice putting green just outside your gate? The golf course views are amazing and no golf balls, ever in the yard. The lot boasts a paved driveway, beautiful landscaping, underground sprinkler system, two sheds, and straight, back in access. There is loads of visitor parking just steps away and the first tee box is a two-minute walk.

association. This phase (Phase 4) also allows site-built cottages/homes to a height of 24 feet.

The resort boasts state of the art, water & sewer treatment facilities, and fiber-optic internet is also here! (The trailer is NOT included)