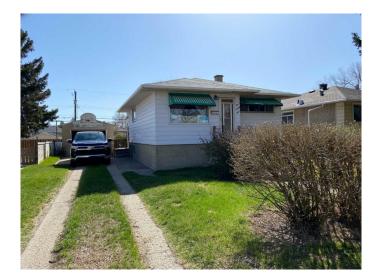

# \$270,000 - 629 Stafford Drive North, Lethbridge

MLS® #A2213831

# \$270,000

2 Bedroom, 2.00 Bathroom, 777 sqft Residential on 0.15 Acres

Senator Buchanan, Lethbridge, Alberta

Ready for a renovation!! This great little property in Senator Buchanan is ready to be upgraded. Huge city lot with a with mature trees and landscaping. 2 bedroom, 2 bathroom and lots of potential to work with. Large single car garage and parking pad in the back alley. This property needs a lot of attention but is ready for you to get started!

# **Community Information**

Address 629 Stafford Drive North

Subdivision Senator Buchanan

City Lethbridge County Lethbridge

Province Alberta
Postal Code T1H 2B3