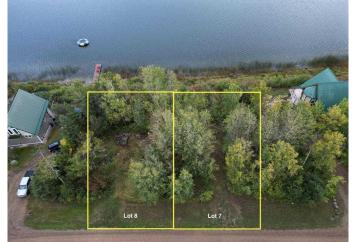

#### \$89,000

0 Bedroom, 0.00 Bathroom, Land on 0.21 Acres

NONE, Loon Lake, Saskatchewan

Located on the private and quiet Fowler Lake, this lot is ready for your designs. Imagine waking up each summer day sitting on your deck and overlooking the lake. Listening to the Loons as the sun rises. This south facing lot is what you have been looking for. Whether it is summer or winter, Fowler Lake is the gateway to the parkland. The Area is a nature lovers dream. Plenty of wildlife, quad and nature trails. Hunting Fishing...and privacy. Here is your chance to own waterfront property in Saskatchewan.

#### **Community Information**

| Address     | 000 Rose Meadow Drive |
|-------------|-----------------------|
| Subdivision | NONE                  |
| City        | Loon Lake             |
| County      | Saskcatchewan         |
| Province    | Saskatchewan          |
| Postal Code | S0M1L0                |