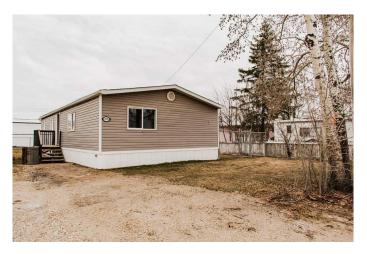

# \$259,900

3 Bedroom, 2.00 Bathroom, 1,309 sqft Residential on 0.14 Acres

NONE, Clairmont, Alberta

This fully updated 3-bedroom, 1.5-bathroom home in the affordable and family-friendly community of Clairmont is move-in ready and available for immediate possession. Ideally located just six blocks from the Clairmont school and a short walk to nearby shopping, this home also backs onto an alley for added privacy and convenience. Inside, the home has been extensively renovated with modern finishes, including new vinyl plank flooring, fresh drywall with updated paint and trim, a fully remodeled kitchen with new soft-close cupboards, stylish backsplash, updated countertops, and stainless steel appliances, new plugs, switches and interior and exterior lighting. The open-concept layout connects the kitchen, living, and dining areas, creating a bright and welcoming main living space. The ceiling has been retextured, and a large hallway storage closet with custom shelving and a pantry adds functionality. The main bathroom is oversized and features a deep soaker tub with a tiled shower surround, while the primary bedroom includes a private half-bath ensuite. Exterior updates, including shingles, windows, and siding, were completed about ten years ago. Additional features include ample front parking, a fenced yard with chain-link fencing, and incredibly low property taxesâ€"just \$857 per year, which is approximately 48% less than nearby Grande Prairie, all while being only a 10-minute drive away. Clairmont offers an excellent environment for first-time home buyers and

## Built in 1977