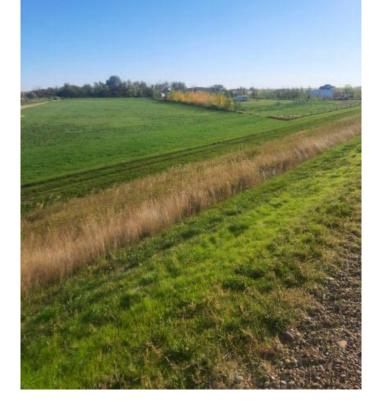

#### \$149,000

0 Bedroom, 0.00 Bathroom, Land on 3.95 Acres

NONE, Rural Forty Mile No. 8, County of, Alberta

Build your dream home near a lake! Fantastic opportunity to develop this 3.9 acre parcel which has power and gas to the lot line and is part of the water co-op. Lot is ready for development, sheltered by the dam, and is within walking distance to the lake! Located just past Golden Sheaf Park, a 20 minute drive from Medicine Hat. Imagine owning a little piece of paradise! Call to see it or for more details.