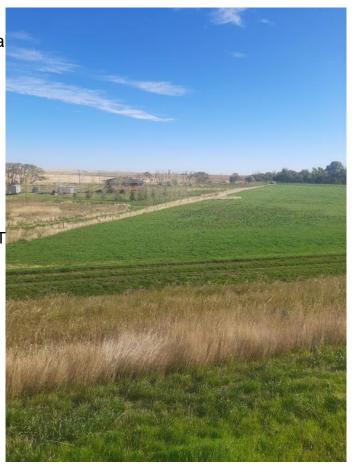

#### \$149,000

0 Bedroom, 0.00 Bathroom, Land on 3.95 Acres

NONE, Rural Forty Mile No. 8, County of, Alberta

Build your dream home near a lake! Fantastic opportunity to develop this 3.9 acre parcel which has power and gas to the lot line and is part of the water co-op. Lot is ready for development, sheltered by the dam, and is within walking distance to the lake! Located just past Golden Sheaf Park, a 20 minute drive from Medicine Hat. Imagine owning a little piece of paradise! Call to see it or for more details.