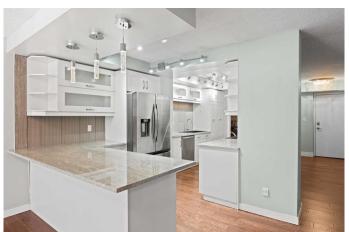

## \$389,900

2 Bedroom, 2.00 Bathroom, 1,229 sqft Residential on 0.00 Acres

Beltline, Calgary, Alberta

Welcome to Fontainebleau Estates to your 2 bedroom, 2 bathroom haven, where downtown energy meets refined comfort. Step inside this 1229 sqft condo where natural light pours across warm maple toned laminate floors and freshly painted designer walls, instantly revealing an airy open concept design that suits any décor. Front and center is the show stopper: a floor to ceiling, gas lit/wood burning fireplace clad in stacked stone, complete with integrated log storage and custom LED sconces. The kitchen invites culinary adventures with a suite of premium Bosch appliancesâ€"a five burner gas range, whisper quiet dishwasher, and French door fridgeâ€"all framed by sleek granite counters that extend into an oversized breakfast bar. Full height, soft close cabinetry and dual pantries swallow every pot, pan, and pantry staple, while statement pendant lights and floating glass shelves add a boutique bistro vibe. Flowing effortlessly from the kitchen, the dining zone easily hosts eight and dimmable pot lights let you set just the right mood. Slide open the balcony doors and your private sky lounge unfolds: a massive wrap around deck with unobstructed views stretching over leafy Haultain Park to the glittering skyline beyond. Morning espresso, golden hour cocktails, or star gazingâ€"this space will spoil you. Back inside, the king sized primary suite is a retreat in every sense, wrapped in wall to wall windows. A built in wardrobe system keeps things sleek, while the spa calibre ensuite

pampers with a deep soaking tub, rainfall shower head, quartz topped vanity, and designer fixtures. The second bedroom is equally generousâ€"ideal for guests, a home office, or creative studioâ€"and sits next to a stylish three-piece bath, featuring a frameless glass walk-in shower. Practical perks are everywhere: full size insuite laundry; an oversized, titled stall in the heated underground parkade; and all inclusive condo fees covering heat, water, sewer, reserve fund contributions, and professional management to keep budgeting predictable. Concrete construction offers peace of mind, pets are welcome, and the building's proven Airbnb success (check bylaws) adds income potential. Step outside and you're moments from craft cafés, gastropubs, boutique shopping, river pathways, the C Train, Stampede Park, and the off leash greenery of Haultain Parkâ€"perfect for early morning dog walks or sunset yoga. Whether you crave a stylish urban home base, or a cash flowing short term rental, Fontainebleau Estates delivers luxury, lifestyle, and location in one irresistible package.