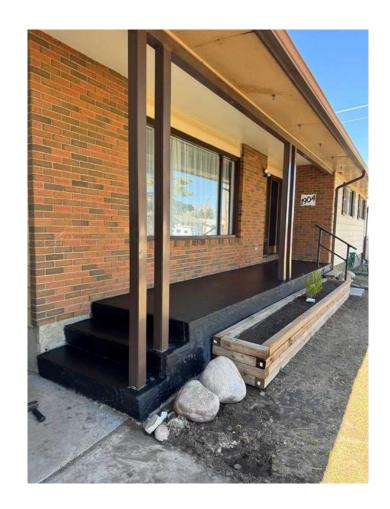

### \$357,000

5 Bedroom, 3.00 Bathroom, 1,242 sqft Residential on 0.16 Acres

Northeast Crescent Heights, Medicine Hat, Alberta

Charming 5-Bedroom Bungalow in a Fantastic Location

Located near the Big Marble Go Centre, this beautifully updated 5-bedroom, 2.5-bathroom bungalow offers the perfect mix of comfort and convenience. The main floor features a bright and inviting living space, a functional kitchen that leads out to a spacious deckâ€"perfect for summer BBQs and relaxing evenings and a separate dining area for family dinners. There are three bedrooms on the main floor, including a master bedroom with its own half-bath ensuite.

Sitting on a corner lot, this home boasts plenty of outdoor space to enjoy. This home features a newer high-efficiency furnace, newer hot water tank and central A/C for year round comfort. The fence and deck have been freshly painted, and 2 whirly birds in the attic improve air circulation throughout the home, add to the home's value, making it both comfortable and cost-effective. With schools, parks, and amenities just minutes away, this is a fantastic opportunity to own a move-in-ready