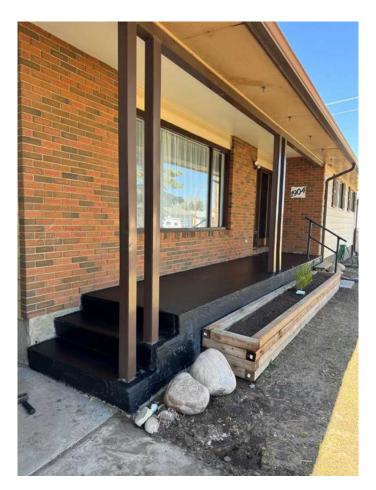

### \$357,000

5 Bedroom, 3.00 Bathroom, 1,242 sqft Residential on 0.16 Acres

Northeast Crescent Heights, Medicine Hat, Alberta

Charming 5-Bedroom Bungalow in a Fantastic Location

Located near the Big Marble Go Centre, this beautifully updated 5-bedroom, 2.5-bathroom bungalow offers the perfect mix of comfort and convenience. The main floor features a bright and inviting living space, a functional kitchen that leads out to a spacious deckâ€"perfect for summer BBQs and relaxing evenings and a separate dining area for family dinners. There are three bedrooms on the main floor, including a master bedroom with its own half-bath ensuite.

Sitting on a corner lot, this home boasts plenty of outdoor space to enjoy. This home features a newer high-efficiency furnace, newer hot water tank and central A/C for year round comfort. The fence and deck have been freshly painted, and 2 whirly birds in the attic improve air circulation throughout the home, add to the home's value, making it both comfortable and cost-effective. With schools, parks, and amenities just minutes away, this is a fantastic opportunity to own a move-in-ready