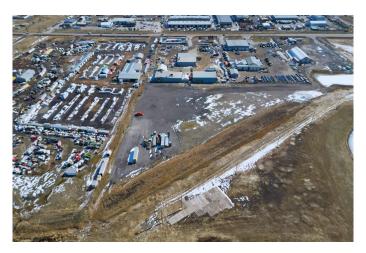

## \$4,630,000

0 Bedroom, 0.00 Bathroom, Commercial on 9.92 Acres

Shepard Industrial, Calgary, Alberta

Exceptional 9.92-acre industrial yard with high visibility along Stoney Trail and 61 Avenue SE. Zoned I-G (Industrial â€" General), this versatile property supports a wide range of industrial and commercial uses. The site is graveled with a solid base of 8â€"9 inches of pit run topped with 12 inches of recycled gravel. Features include a 26-foot roll-across gate, 1% overland drainage slope to the southwest, and partial servicing with electricity and telephone. There is potential for subdivision under a bare land condominium plan, offering flexibility for future development. Ideally located just 500 meters from Stoney Trail and minutes from Glenmore Trail, with access from both 84 Street and 61 Avenue SE.