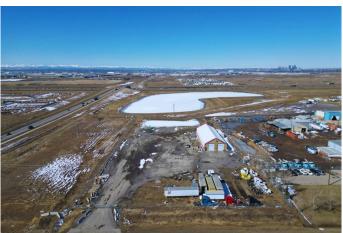

## \$4,630,000

0 Bedroom, 0.00 Bathroom, Commercial on 9.92 Acres

Shepard Industrial, Calgary, Alberta

Exceptional 9.92-acre industrial yard with high visibility along Stoney Trail and 61 Avenue SE. Zoned I-G (Industrial â€" General), this versatile property supports a wide range of industrial and commercial uses. The site is graveled with a solid base of 8â€"9 inches of pit run topped with 12 inches of recycled gravel. Features include a 26-foot roll-across gate, 1% overland drainage slope to the southwest, and partial servicing with electricity and telephone. There is potential for subdivision under a bare land condominium plan, offering flexibility for future development. Ideally located just 500 meters from Stoney Trail and minutes from Glenmore Trail, with access from both 84 Street and 61 Avenue SE.