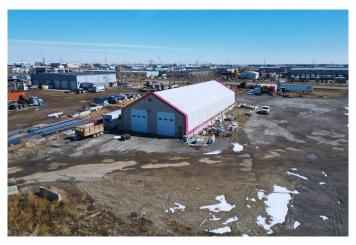

## \$4,630,000

0 Bedroom, 0.00 Bathroom, Commercial on 9.92 Acres

Shepard Industrial, Calgary, Alberta

Exceptional 9.92-acre industrial yard with high visibility along Stoney Trail and 61 Avenue SE. Zoned I-G (Industrial â€" General), this versatile property supports a wide range of industrial and commercial uses. The site is graveled with a solid base of 8â€"9 inches of pit run topped with 12 inches of recycled gravel. Features include a 26-foot roll-across gate, 1% overland drainage slope to the southwest, and partial servicing with electricity and telephone. There is potential for subdivision under a bare land condominium plan, offering flexibility for future development. Ideally located just 500 meters from Stoney Trail and minutes from Glenmore Trail, with access from both 84 Street and 61 Avenue SE.