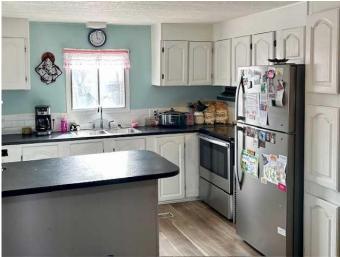

#### \$98,000

3 Bedroom, 2.00 Bathroom, 1,341 sqft Residential on 0.27 Acres

NONE, Grimshaw, Alberta

Located in Grimshaw this 3 bedroom, 2 bathroom double wide mobile home presents an excellent opportunity as a starter home or income-generating investment. Situated on a spacious and fully fenced yard, this property offers privacy and ample outdoor space. The kitchen and dining area are open to the living room with an extra bonus room providing flexibility for a home office, playroom, or additional living space. The primary bedroom has an abundance of storage, and a full ensuite bathroom for added convenience and comfort. Recent upgrades include new flooring, furnace, and hot water tank approximately 4 years ago. Don't miss out on the chance to make this well-maintained residence your own!

#### Interior

| Interior Features | See Remarks                                |
|-------------------|--------------------------------------------|
| Appliances        | Electric Stove, Refrigerator, Washer/Dryer |
| Heating           | Forced Air                                 |
| Cooling           | None                                       |
| Basement          | None                                       |