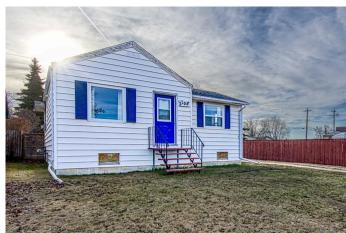

# \$129,500 - 1108 1st Avenue West, Beaverlodge

MLS® #A2212993

### \$129,500

1 Bedroom, 1.00 Bathroom, 680 sqft Residential on 0.14 Acres

N/A, Beaverlodge, Alberta

Fantastic little home in a great location. This house has been well cared for over the years and has had many updates. Exterior walls were stripped down from the inside, new insulation, vapor barrier and drywall, windows, sump, shingles all within the last 10 years.. Situated on a large lot close to the new Catholic school and close to hospital, this 1 bedroom, 1 bathroom home is quaint and cozy. This would make a good starter home, a down sizer, or could give a good return as an investment property.