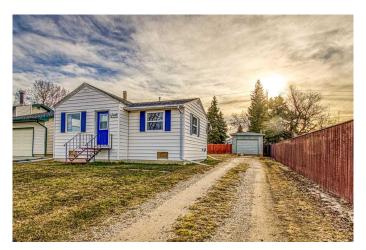

# \$129,500 - 1108 1st Avenue West, Beaverlodge

MLS® #A2212993

### \$129,500

1 Bedroom, 1.00 Bathroom, 680 sqft Residential on 0.14 Acres

N/A, Beaverlodge, Alberta

Fantastic little home in a great location. This house has been well cared for over the years and has had many updates. Exterior walls were stripped down from the inside, new insulation, vapor barrier and drywall, windows, sump, shingles all within the last 10 years.. Situated on a large lot close to the new Catholic school and close to hospital, this 1 bedroom, 1 bathroom home is quaint and cozy. This would make a good starter home, a down sizer, or could give a good return as an investment property.

#### **Exterior**

Exterior Features Other

Lot Description Back Lane, Back Yard, Front Yard, Interior Lot, Landscaped, Lawn,

Level, Low Maintenance Landscape, Rectangular Lot

Roof Asphalt Shingle

Construction Mixed