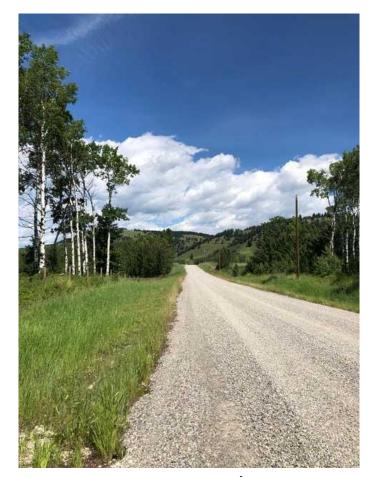

#### \$650,000

0 Bedroom, 0.00 Bathroom, Land on 8.48 Acres

NONE, Rural Rocky View County, Alberta

This amazing property is 8.48 Acres, located just West of Cochrane and awaiting you to build the Home of your Dreams. Private location and such incredible scenery. The land is FILLED with wildflowers, wild roses and even wild raspberries - see the summer photos taken from the entrance to the property of this beautiful treed parcel. The gravel road photo is the road leading to the land with the Wildcat Hills in view to the North. This property has a brand New