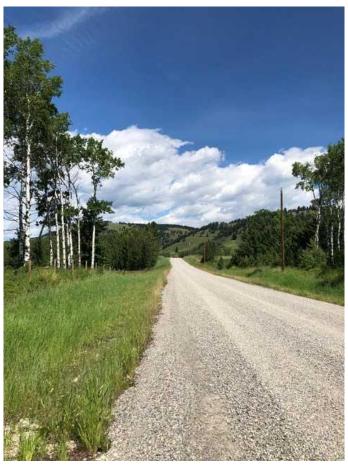

## \$650,000

0 Bedroom, 0.00 Bathroom, Land on 8.48 Acres

NONE, Rural Rocky View County, Alberta

This amazing property is 8.48 Acres, located just West of Cochrane and awaiting you to build the Home of your Dreams. Private location and such incredible scenery. The land is FILLED with wildflowers, wild roses and even wild raspberries - see the summer photos taken from the entrance to the property of this beautiful treed parcel. The gravel road photo is the road leading to the land with the Wildcat Hills in view to the North. This property has a brand New