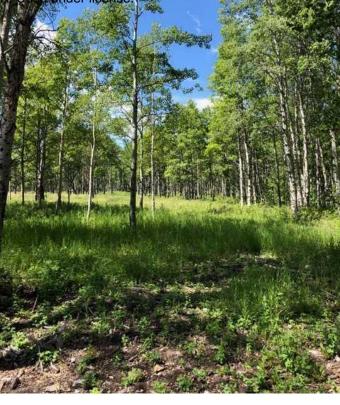

## \$650,000

0 Bedroom, 0.00 Bathroom, Land on 8.48 Acres

NONE, Rural Rocky View County, Alberta

This amazing property is 8.48 Acres, located just West of Cochrane and awaiting you to build the Home of your Dreams. Private location and such incredible scenery. The land is FILLED with wildflowers, wild roses and even wild raspberries - see the summer photos taken from the entrance to the property of this beautiful treed parcel. The gravel road photo is the road leading to the land with the Wildcat Hills in view to the North. This property has a brand New