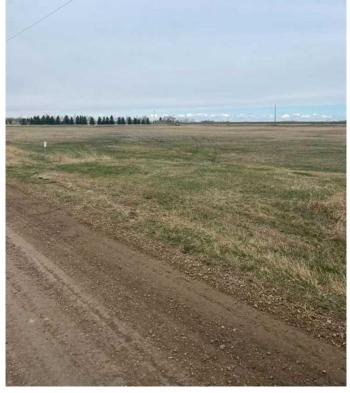

#### \$58,500

0 Bedroom, 0.00 Bathroom, Land on 2.43 Acres

NONE, Rural Newell, County of, Alberta

Multiple lots for sale at Jackson Subdivision conveniently located just west of the City of Brooks on Cassils Road. There are a variety parcel sizes ranging from 1.25 acres upt to 5.60 acres to satisfy your building and lot requirements as well as your budget. So, if you are looking to start your business, relocate your business or just have a hobby shop, this is the ideal location. For more information call today and GET MOVING IN THE RIGHT DIRECTION!