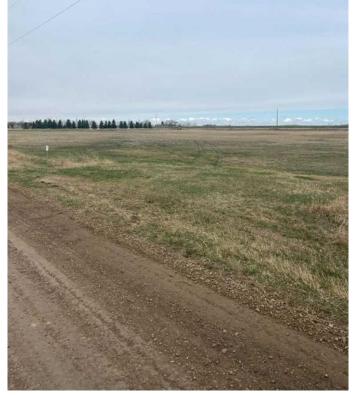

### \$185,000

0 Bedroom, 0.00 Bathroom, Land on 3.70 Acres

NONE, Rural Newell, County of, Alberta

Multiple lots for sale at Jackson Subdivision conveniently located just west of the City of Brooks on Cassils Road. There are a variety parcel sizes ranging from 1.25 acres upt to 5.60 acres to satisfy your building and lot requirements as well as your budget. So, if you are looking to start your business, relocate your business or just have a hobby shop, this is the ideal location. For more information call today and GET MOVING IN THE RIGHT DIRECTION!