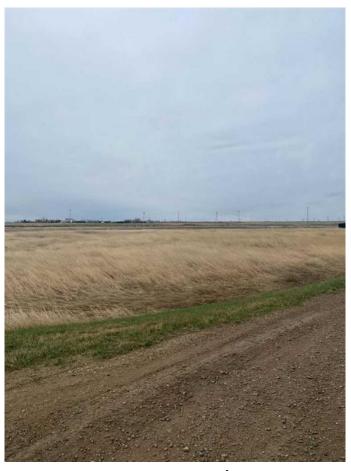

### \$185,000

0 Bedroom, 0.00 Bathroom, Land on 3.70 Acres

NONE, Rural Newell, County of, Alberta

Multiple lots for sale at Jackson Subdivision conveniently located just west of the City of Brooks on Cassils Road. There are a variety parcel sizes ranging from 1.25 acres upt to 5.60 acres to satisfy your building and lot requirements as well as your budget. So, if you are looking to start your business, relocate your business or just have a hobby shop, this is the ideal location. For more information call today and GET MOVING IN THE RIGHT DIRECTION!