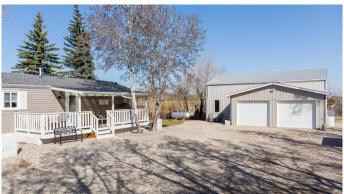

## \$499,000

3 Bedroom, 2.00 Bathroom, 1,224 sqft Residential on 1.88 Acres

NONE, Rural Red Deer County, Alberta

Your Own Little Slice of Heaven Awaits! Welcome to this beautifully maintained 1.88-acre property just minutes from Spruce View. Nestled among mature trees and surrounded by picturesque farmland, this charming acreage offers the perfect blend of peace, privacy, and functionality. The 3-bedroom, 2-bathroom SRI manufactured home was beautifully renovated in 2020, featuring modern updates while maintaining a warm, inviting feel. Relax and unwind on the serene back deck complete with an electric heater, or enjoy your morning coffee on the cozy front veranda. The incredible 40' x 42' heated garage is a standout feature, offering two indoor parking spaces, a heated workshop area, and ample storage for all your tools, toys, and lawn equipment. Hobbyists, car enthusiasts, and outdoor lovers will appreciate the versatility this space provides. For those with a green thumb, this property boasts two large gardens and three garden