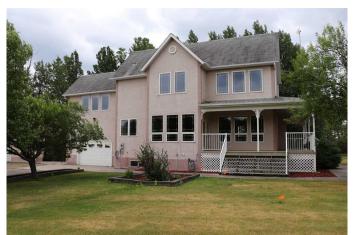

# \$600,000

3 Bedroom, 4.00 Bathroom, 2,283 sqft Residential on 2.87 Acres

NONE, Rural Yellowhead County, Alberta

Well groomed and maintained acreage 5 minutes west of Edson with a huge family home with attached and a detached garage. Comes with a large garden and chicken coup.

### **Essential Information**

MLS® # A2212640 Price \$600,000

Bedrooms 3
Bathrooms 4.00

Full Baths 3 Half Baths 1

Square Footage 2,283 Acres 2.87 Year Built 1997

Type Residential

Sub-Type Detached

Style 2 Storey, Acreage with Resid

#### **Exterior**

Exterior Features Garden

Lot Description Back Yard, Corner Lot, Cul-De-Sac, Front Yard, Landscaped

Roof Asphalt Shingle

Construction Stucco, Wood Frame

Foundation Poured Concrete