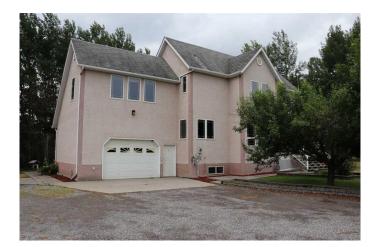

# \$600,000

3 Bedroom, 4.00 Bathroom, 2,283 sqft Residential on 2.87 Acres

NONE, Rural Yellowhead County, Alberta

Well groomed and maintained acreage 5 minutes west of Edson with a huge family home with attached and a detached garage. Comes with a large garden and chicken coup.

### **Essential Information**

MLS® # A2212640 Price \$600,000

Bedrooms 3
Bathrooms 4.00

Full Baths 3 Half Baths 1

Square Footage 2,283 Acres 2.87 Year Built 1997

Type Residential

Sub-Type Detached

Style 2 Storey, Acreage with Resid

#### **Exterior**

Exterior Features Garden

Lot Description Back Yard, Corner Lot, Cul-De-Sac, Front Yard, Landscaped

Roof Asphalt Shingle

Construction Stucco, Wood Frame

Foundation Poured Concrete