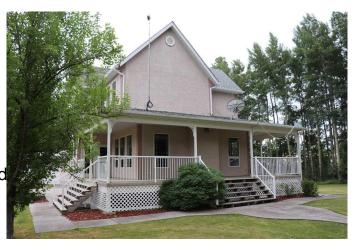

# \$600,000

3 Bedroom, 4.00 Bathroom, 2,283 sqft Residential on 2.87 Acres

NONE, Rural Yellowhead County, Alberta

Well groomed and maintained acreage 5 minutes west of Edson with a huge family home with attached and a detached garage. Comes with a large garden and chicken coup.

### **Essential Information**

MLS® # A2212640 Price \$600,000

Bedrooms 3
Bathrooms 4.00

Full Baths 3 Half Baths 1

Square Footage 2,283 Acres 2.87 Year Built 1997

Type Residential

Sub-Type Detached

Style 2 Storey, Acreage with Resid

#### **Exterior**

Exterior Features Garden

Lot Description Back Yard, Corner Lot, Cul-De-Sac, Front Yard, Landscaped

Roof Asphalt Shingle

Construction Stucco, Wood Frame

Foundation Poured Concrete