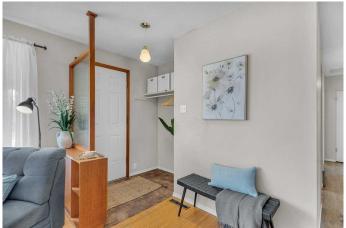

# \$279,900

4 Bedroom, 2.00 Bathroom, 1,042 sqft Residential on 0.19 Acres

NONE, Rimbey, Alberta

Step into a delightful piece of the past with this well-maintained 3-bedroom bungalow, exuding the timeless charm of the 1960s. From the moment you enter, you'll be greeted by a stunning feature wood wall and original hardwood floors that flow seamlessly through the spacious living and dining areasâ€"an inviting space perfect for entertaining or cozy family gatherings. The main floor offers three comfortable bedrooms, a bright and functional 4-piece bathroom, and a kitchen that combines retro charm with modern convenience. Whether you use the eating bar for casual meals or transform it into your dream coffee bar, the space is versatile and ready for your personal touch. Downstairs, discover an illegal 1-bedroom suite, offering a private kitchen, large bedroom, and an updated 4-piece bathroomâ€"ideal for extended family or guests. The illegal-suite also includes a flex room for added space. Shared laundry is conveniently located at the bottom of the stairs, accessible to both the main and lower levels. An additional flex room separate from the suite provides even more possibilitiesâ€"think home office, gym, or hobby room. Notable upgrades include: New roof (within the last 3 years), New hot water tank (just installed), Windows replaced in the last 10 years, Laminate flooring in bedrooms and hallway (within the last 10 years). With solid bones and great potential, this home is a gem for those with a vision. Whether you're looking to invest or bring back more