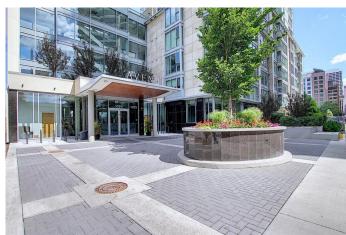

#### \$329,888

1 Bedroom, 1.00 Bathroom, 528 sqft Residential on 0.00 Acres

Downtown West End, Calgary, Alberta

This stylish like BRAND NEW unit is a mix of a European color scheme and modern taste. Unobstructed views from every spaces in your unit! The unit come with one parking and one huge locker on title. It's conveniently located near the West Kerby sky train station, river, grocery stores, and numerous restaurants, allowing you to fully enjoy downtown living. Come see it before it's gone!

#### **Amenities**

Amenities Recreation Facilities

Parking Spaces <sup>2</sup>

Parking Underground