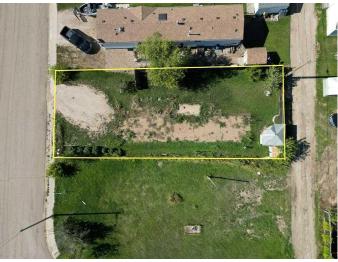

#### \$22,000

0 Bedroom, 0.00 Bathroom, Land on 0.10 Acres

NONE, Marshall, Saskatchewan

It's time to settle down with your own piece of land. Located in the village of Marshall this property is situated for a mobile home. Located just 2 blocks from the school, 1 block from Main Street and just 15 minutes from Lloydminster. Town services include water and a Septic Tank on the property.