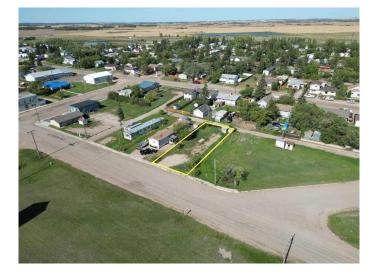

#### \$22,000

0 Bedroom, 0.00 Bathroom, Land on 0.10 Acres

NONE, Marshall, Saskatchewan

It's time to settle down with your own piece of land. Located in the village of Marshall this property is situated for a mobile home. Located just 2 blocks from the school, 1 block from Main Street and just 15 minutes from Lloydminster. Town services include water and a Septic Tank on the property.