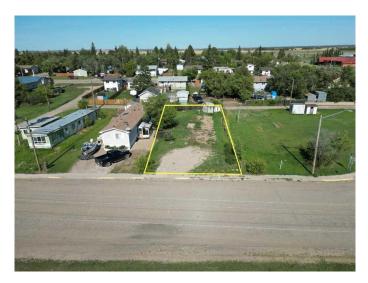

#### \$22,000

0 Bedroom, 0.00 Bathroom, Land on 0.10 Acres

NONE, Marshall, Saskatchewan

It's time to settle down with your own piece of land. Located in the village of Marshall this property is situated for a mobile home. Located just 2 blocks from the school, 1 block from Main Street and just 15 minutes from Lloydminster. Town services include water and a Septic Tank on the property.