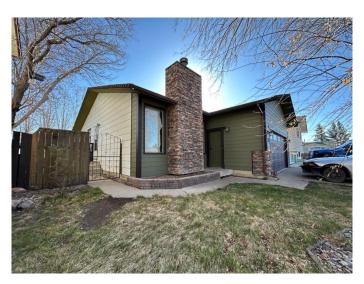

# \$429,900

5 Bedroom, 3.00 Bathroom, 1,287 sqft Residential on 0.13 Acres

Varsity Village, Lethbridge, Alberta

Check this one out! First time on the market! This one owner home has been loved from the beginning! A bungalow boasting almost 1300 ft.² with three bedrooms up and another two down. Makes this a perfect home for family or for revenue! Double attached garage, spacious rooms and so much more make this a winner! Conveniently located just a block off of Nicolas Sharon Park!

# **Essential Information**

MLS® # A2212254 Price \$429,900

Bedrooms 5
Bathrooms 3.00

Full Baths 3

Square Footage 1,287
Acres 0.13
Year Built 1978

Type Residential
Sub-Type Detached
Style Bungalow

Status Active

#### **Exterior**

Exterior Features Other

Lot Description Back Lane, Back Yard

Roof Asphalt Shingle

Construction Concrete

Foundation Poured Concrete