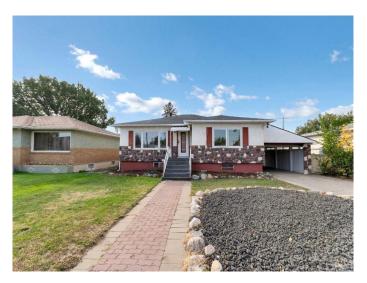

## \$299,000

3 Bedroom, 2.00 Bathroom, 1,254 sqft Residential on 0.14 Acres

Northeast Crescent Heights, Medicine Hat, Alberta

Nestled in a mature and desirable neighbourhood near Crescent Heights High School, this elegantly updated 1,254 sq ft bungalow offers the perfect blend of modern style and classic charm. With 3 bedrooms, 2 bathrooms, and thoughtful updates throughout, this home is move-in ready and full of warmth.

Outside, the large private yard is full of potentialâ€"ready for your landscaping ideas to bring it to life. The property also features an oversized single garage and a fully enclosed

carport, perfect for extra parking or secure storage.