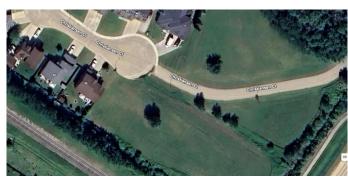

# \$99,900 - 38 Christiansen Court Ne, Slave Lake

MLS® #A2212177

### \$99,900

0 Bedroom, 0.00 Bathroom, Land on 0.15 Acres

NONE, Slave Lake, Alberta

Build your dream home on this perfectly located lot in town! Located in the highly sought-after subdivision of Springwood, this lot has everything you are looking for! Utilities are to the property line and ready for you.

# **Community Information**

Address 38 Christiansen Court Ne

Subdivision NONE

City Slave Lake

County Lesser Slave River No. 124, M.D. of

Province Alberta
Postal Code T0G 2A2