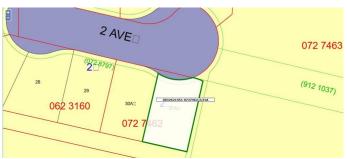

# \$99,900 - 38 Christiansen Court Ne, Slave Lake

MLS® #A2212177

### \$99,900

0 Bedroom, 0.00 Bathroom, Land on 0.15 Acres

NONE, Slave Lake, Alberta

Build your dream home on this perfectly located lot in town! Located in the highly sought-after subdivision of Springwood, this lot has everything you are looking for! Utilities are to the property line and ready for you.

# **Community Information**

Address 38 Christiansen Court Ne

Subdivision NONE

City Slave Lake

County Lesser Slave River No. 124, M.D. of

Province Alberta
Postal Code T0G 2A2