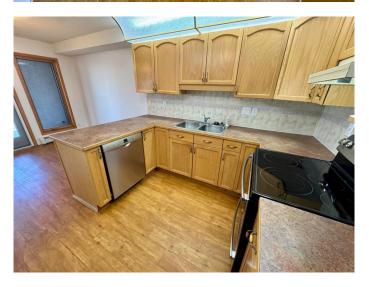

### \$349,000

1 Bedroom, 2.00 Bathroom, 1,130 sqft Residential on 6.38 Acres

Downtown, Lethbridge, Alberta

Very bright and open 1 bed plus Den condo that's been freshly painted and meticulously maintained! 232 River ridge features a spacious kitchen with lots of counter space and a nice size dining area. The living room has a lovely gas fireplace and there plenty of room on that shady balcony to enjoy the summer evenings. The den is a very flexible space that's perfect for hobbies, an office or for your guests to enjoy. The Primary bedroom is also a nice size with a full ensuite with walk in shower. The walk in closet is huge! River Ridge is maintenance free adult living at its finest with premium amenities such as the Indoor Pool, Exercise room, party room, guest suites and even a car wash close to your underground secured parking space!

#### Interior

Interior Features Ceiling Fan(s), No Smoking Home

Appliances Dishwasher, Electric Stove, Microwave, Refrigerator, Wall/Window Air

Conditioner

Heating Hot Water
Cooling Wall Unit(s)

Fireplace Yes