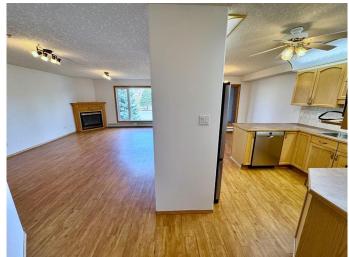

### \$349,000

1 Bedroom, 2.00 Bathroom, 1,130 sqft Residential on 6.38 Acres

Downtown, Lethbridge, Alberta

Very bright and open 1 bed plus Den condo that's been freshly painted and meticulously maintained! 232 River ridge features a spacious kitchen with lots of counter space and a nice size dining area. The living room has a lovely gas fireplace and there plenty of room on that shady balcony to enjoy the summer evenings. The den is a very flexible space that's perfect for hobbies, an office or for your guests to enjoy. The Primary bedroom is also a nice size with a full ensuite with walk in shower. The walk in closet is huge! River Ridge is maintenance free adult living at its finest with premium amenities such as the Indoor Pool, Exercise room, party room, guest suites and even a car wash close to your underground secured parking space!

#### Interior

Interior Features Ceiling Fan(s), No Smoking Home

Appliances Dishwasher, Electric Stove, Microwave, Refrigerator, Wall/Window Air

Conditioner

Heating Hot Water
Cooling Wall Unit(s)

Fireplace Yes

# of Fireplaces 1

Fireplaces Gas