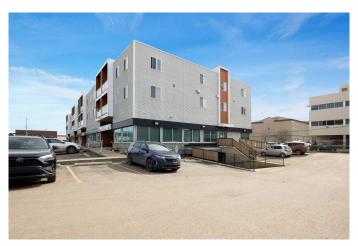

### \$89,000

2 Bedroom, 2.00 Bathroom, 804 sqft Residential on 0.00 Acres

Downtown, Fort McMurray, Alberta

**GREAT PRICED CONDO IN DOWNTOWN!** This 805 SF 2 bedroom, 2 bathroom top floor condo comes with 2 TITLED underground, heated parking stalls #69 and #70. Located in a prime downtown location, you are just steps from shopping, amenities, parks and the River. This unit has a nice modern look with neutral colours and offers a galley kitchen with light wood cabinetry and appliances. There's a dining area and living room with access to the south facing balcony that includes a BBQ gas line hookup. Completing the unit is a large master bedroom with walk-in closet and 4 PC ensuite, a good sized second bedroom, 4 PC main bathroom, and a laundry area with room for stackable washer & dryer. Add your own personal touches and you've got a great home for a great price! Condo fees include heat and water. Don't miss this opportunity - book a viewing now!

# **Community Information**

Address 309, 8219 Fraser

Subdivision Downtown

City Fort McMurray
County Wood Buffalo

Province Alberta
Postal Code T9H0A2