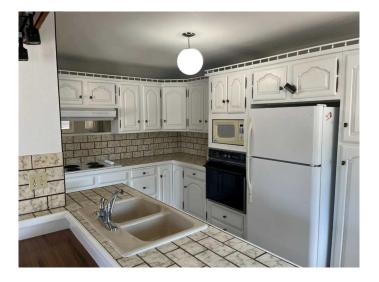

#### Interior

Interior Features Ceiling Fan(s), Kitchen Island, No Animal Home, No Smoking Home,

Recessed Lighting, Sump Pump(s), Tile Counters, Vinyl Windows,

Walk-In Closet(s)

Appliances Dishwasher, Electric Cooktop, Microwave, Oven-Built-In, Refrigerator,

Washer/Dryer

Heating Forced Air, Natural Gas

Cooling None
Has Basement Yes

Basement Finished, Full