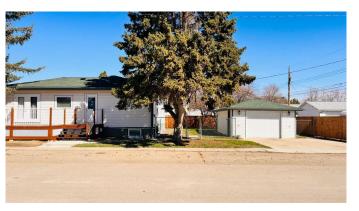

### \$350,000

4 Bedroom, 2.00 Bathroom, 1,178 sqft Residential on 0.16 Acres

NONE, Bow Island, Alberta

Yes another fully renovated bungalow right here in Bow Island buyer's!

Built in 1952

#### **Essential Information**

MLS® # A2212052 Price \$350,000

Bedrooms 4

Bathrooms 2.00

Full Baths 2

Square Footage 1,178
Acres 0.16
Year Built 1952

Type Residential
Sub-Type Detached
Style Bungalow

Status Active

## **Community Information**

Address 324 2 W Subdivision NONE

City Bow Island

County Forty Mile No. 8, County of

Province Alberta
Postal Code T0K 0G0

#### **Exterior**

Exterior Features Barbecue, BBQ gas line, Private Yard

Lot Description Back Lane, Back Yard, City Lot, Corner Lot, Few Trees, Front Yard,

Landscaped, Level, Private, Standard Shaped Lot, Street Lighting

Roof Asphalt Shingle

Construction Concrete, Vinyl Siding, Wood Frame

Foundation Poured Concrete