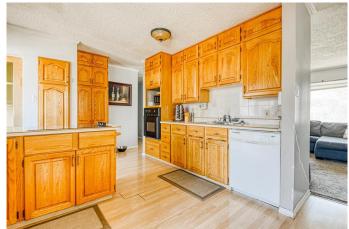

### Interior

Interior Features See Remarks

Appliances Dishwasher, Refrigerator, Stove(s), Washer/Dryer, Window Coverings

Heating In Floor, Forced Air, Natural Gas

Cooling None
Fireplace Yes